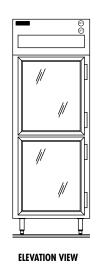

**Doors:** Double paned tempered thermopane glass. Constructed with a combination of extruded aluminum and PVC. Each door has two edgemount, self-closing, cam lift style hinges. Doors can be removed from the cabinet without the use of tools. Door handle is continuous

along vertical dimension of the door. Door gaskets are magnetic and mount to the door, snapping in place and removable with out tools. Keyed door lock is mounted to the door. Lock engages into a heavy duty strike mounted to the cabinet face.